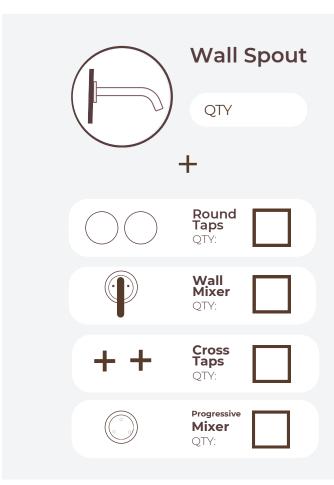

# Area: Basin/Vanity

Which do you prefer for your basin or vanity: an out-of-wall spout, a short basin mixer, or a tall one?