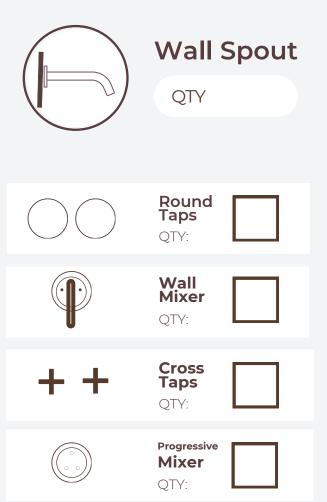

# Area: Basin/Vanity

Which do you prefer for your basin or vanity: an out-of-wall spout, a short basin mixer, or a tall one?