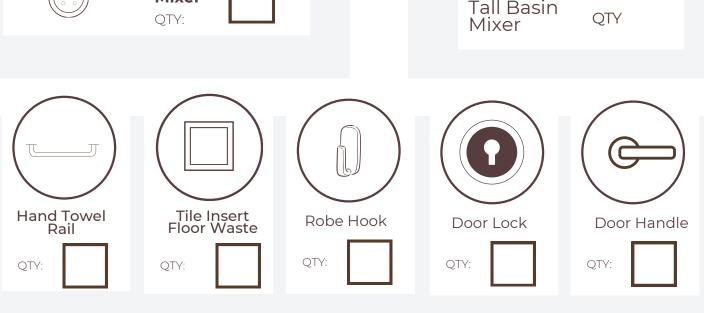

ur Selection guide

Shopping for tapware can feel overwhelming, but we're here to make it easy.

Use this handy shopping list to simplify the process.

It's designed to be used once per room

\*if you are doing 4 bathrooms, you will fill it out 4 times.

### How to Use This Guide:

- 1. Pick your room (bathroom, kitchen, etc.)
- 2. Choose your favorite finish
- 3.Go through each section and tick off what you need
- 4. Write down how many of each item you want

**DESIGN TILES** 

CELEBRATING 25 YEARS

ROOM:

### Pick Your Finish choose one

Chrome Brushed Brass Matte Black Warm Brushed Nickel Gun Metal Brass Bronze

### **DESIGN TILES**

CELEBRATING 25 YEARS

# Area: Basin/Vanity



Which do you prefer for your basin or vanity: an out-of-wall spout, a short basin mixer, or a tall one?













# Grea: Shower

### DESIGN TILES

CELEBRATING 25 YEARS









Shower Hinge GLass to Glass

QTY:

Soap Self

QTY:

Shower Glass Clamp

QTY:

area: Bath

### **DESIGN TILES**

CELEBRATING 25 YEARS



















# Area: Kitchen & Laundry

### **DESIGN TILES**

CELEBRATING 25 YEARS



Pullout Kitchen Mixer

QTY



Round Kitchen Mixer

QTY



Kitchen Sink Basket

QTY

# Area: Mirrors



**Arch Mirror** 

QTY



Rectangular Mirror

QTY



**Oval Mirror** 

QTY

## Area: Doors



**Door Handle** 

QTY



**Door Lock** 

QTY

# Area: Basins



Rectangular Basin

QTY



Square Basin

QTY



Round Basin

QTY



QTY







BOOK A FREE CONSULTATION TODAY

### **DESIGN TILES**

CELEBRATING 25 YEARS

www.designtiles.com.au