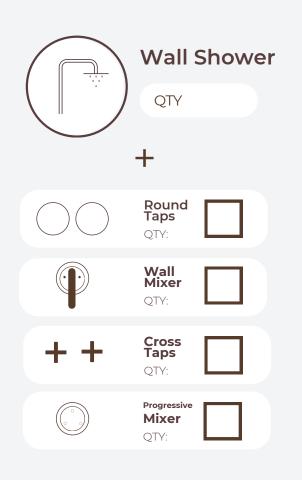

t we're here to make it easy.

Use this handy shopping list to simplify the process.

It's designed to be used once per room

\*if you are doing 4 bathrooms, you will fill it out 4 times.

### How to Use This Guide:

- 1. Pick your room (bathroom, kitchen, etc.)
- 2. Choose your favorite finish
- 3.Go through each section and tick off what you need
- 4. Write down how many of each item you want

**DESIGN TILES** 

CELEBRATING 25 YEARS

ROOM:

### Pick Your Finish choose one

Chrome Brushed Brass Matte Black Warm Brushed Nickel Gun Metal Brass Bronze

### **DESIGN TILES**

CELEBRATING 25 YEARS

# Area: Basin/Vanity



Which do you prefer for your basin or vanity: an out-of-wall spout, a short basin mixer, or a tall one?













# Grea: Shower

### DESIGN TILES

CELEBRATING 25 YEARS









Shower Hinge GLass to Glass

QTY:

Soap Self

QTY:

Shower Glass Clamp

QTY:

area: Bath

### **DESIGN TILES**

CELEBRATING 25 YEARS



















# Area: Kitchen & Laundry

### **DESIGN TILES**

CELEBRATING 25 YEARS



Pullout Kitchen Mixer

QTY



Round Kitchen Mixer

QTY



Kitchen Sink Basket

QTY

# Area: Mirrors



**Arch Mirror** 

QTY



Rectangular Mirror

QTY



**Oval Mirror** 

QTY

## Area: Doors



**Door Handle** 

QTY



**Door Lock** 

QTY

# Area: Basins



Rectangular Basin

QTY



Square Basin

QTY



Round Basin

QTY



QTY







BOOK A FREE CONSULTATION TODAY

### **DESIGN TILES**

CELEBRATING 25 YEARS

www.designtiles.com.au