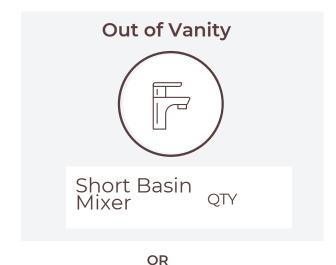

# Area: Basin/Vanity

Which do you prefer for your basin or vanity: an out-of-wall spout, a short basin mixer, or a tall one?