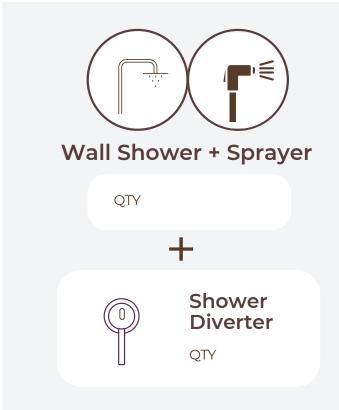

we're here to make it easy.

Use this handy shopping list to simplify the process.

It's designed to be used once per room

\*if you are doing 4 bathrooms, you will fill it out 4 times.

### How to Use This Guide:

- 1. Pick your room (bathroom, kitchen, etc.)
- 2. Choose your favorite finish
- 3.Go through each section and tick off what you need
- 4. Write down how many of each item you want

**DESIGN TILES** 

CELEBRATING 25 YEARS

ROOM:

### Pick Your Finish choose one

Chrome Brushed Brass Matte Black Warm Brushed Nickel Gun Metal Brass Bronze

### **DESIGN TILES**

CELEBRATING 25 YEARS

# Area: Basin/Vanity



Which do you prefer for your basin or vanity: an out-of-wall spout, a short basin mixer, or a tall one?













# Grea: Shower

### DESIGN TILES

CELEBRATING 25 YEARS









Shower Hinge GLass to Glass

QTY:

Soap Self

QTY:

Shower Glass Clamp

QTY:

area: Bath

### **DESIGN TILES**

CELEBRATING 25 YEARS



















# Area: Kitchen & Laundry

### **DESIGN TILES**

CELEBRATING 25 YEARS



Pullout Kitchen Mixer

QTY



Round Kitchen Mixer

QTY



Kitchen Sink Basket

QTY

# Area: Mirrors



**Arch Mirror** 

QTY



Rectangular Mirror

QTY



**Oval Mirror** 

QTY

## Area: Doors



**Door Handle** 

QTY



**Door Lock** 

QTY

# Area: Basins



Rectangular Basin

QTY



Square Basin

QTY



Round Basin

QTY



QTY







BOOK A FREE CONSULTATION TODAY

### **DESIGN TILES**

CELEBRATING 25 YEARS

www.designtiles.com.au