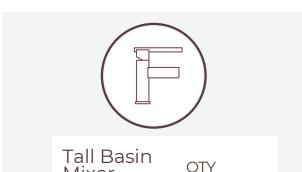

# Area: Basin/Vanity

Which do you prefer for your basin or vanity: an out-of-wall spout, a short basin mixer, or a tall one?