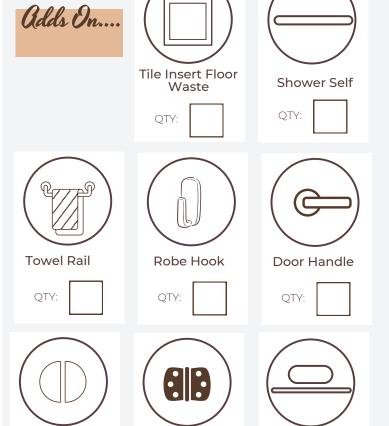

# Grea: Shower

### DESIGN TILES

CELEBRATING 25 YEARS

Shower Hinge GLass to Glass

QTY:

Soap Self

QTY:

Shower Glass Clamp

QTY: