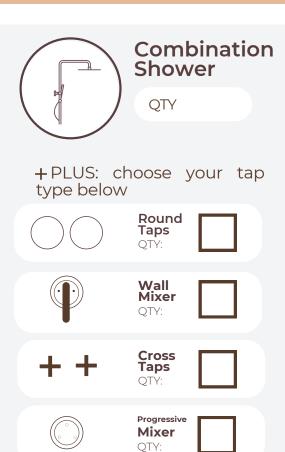

# Area: Basin/Vanity

Which do you prefer for your basin or vanity: an out-of-wall spout, a short basin mixer, or a tall one?