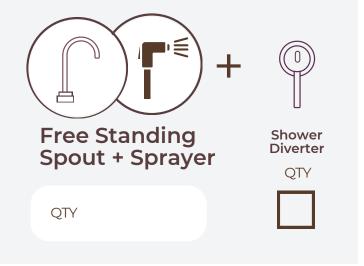

4 bathrooms, you will fill it out 4 times.

### How to Use This Guide:

- 1. Pick your room (bathroom, kitchen, etc.)
- 2. Choose your favorite finish
- 3.Go through each section and tick off what you need
- 4. Write down how many of each item you want

**DESIGN TILES** 

CELEBRATING 25 YEARS

ROOM:

### Pick Your Finish choose one

Chrome Brushed Brass Matte Black Warm Brushed Nickel Gun Metal Brass Bronze

### **DESIGN TILES**

CELEBRATING 25 YEARS

# Area: Basin/Vanity



Which do you prefer for your basin or vanity: an out-of-wall spout, a short basin mixer, or a tall one?













# Grea: Shower

### DESIGN TILES

CELEBRATING 25 YEARS









Shower Hinge GLass to Glass

QTY:

Soap Self

QTY:

Shower Glass Clamp

QTY:

area: Bath

### **DESIGN TILES**

CELEBRATING 25 YEARS



















# Area: Kitchen & Laundry

### **DESIGN TILES**

CELEBRATING 25 YEARS



Pullout Kitchen Mixer

QTY



Round Kitchen Mixer

QTY



Kitchen Sink Basket

QTY

# Area: Mirrors



**Arch Mirror** 

QTY



Rectangular Mirror

QTY



**Oval Mirror** 

QTY

## Area: Doors



**Door Handle** 

QTY



**Door Lock** 

QTY

# Area: Basins



Rectangular Basin

QTY



Square Basin

QTY



Round Basin

QTY



QTY







BOOK A FREE CONSULTATION TODAY

### **DESIGN TILES**

CELEBRATING 25 YEARS

www.designtiles.com.au