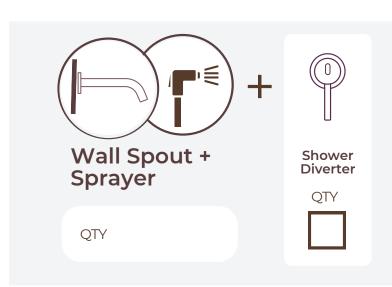

bathrooms, you will fill it out 4 times.

### How to Use This Guide:

- 1. Pick your room (bathroom, kitchen, etc.)
- 2. Choose your favorite finish
- 3.Go through each section and tick off what you need
- 4. Write down how many of each item you want

**DESIGN TILES** 

CELEBRATING 25 YEARS

ROOM:

### Pick Your Finish choose one

Chrome Brushed Brass Matte Black Warm Brushed Nickel Gun Metal Brass Bronze

### **DESIGN TILES**

CELEBRATING 25 YEARS

# Area: Basin/Vanity



Which do you prefer for your basin or vanity: an out-of-wall spout, a short basin mixer, or a tall one?













# Grea: Shower

### DESIGN TILES

CELEBRATING 25 YEARS









Shower Hinge GLass to Glass

QTY:

Soap Self

QTY:

Shower Glass Clamp

QTY:

area: Bath

### **DESIGN TILES**

CELEBRATING 25 YEARS



















# Area: Kitchen & Laundry

### **DESIGN TILES**

CELEBRATING 25 YEARS



Pullout Kitchen Mixer

QTY



Round Kitchen Mixer

QTY



Kitchen Sink Basket

QTY

# Area: Mirrors



**Arch Mirror** 

QTY



Rectangular Mirror

QTY



**Oval Mirror** 

QTY

## Area: Doors



**Door Handle** 

QTY



**Door Lock** 

QTY

# Area: Basins



Rectangular Basin

QTY



Square Basin

QTY



Round Basin

QTY



QTY







BOOK A FREE CONSULTATION TODAY

### **DESIGN TILES**

CELEBRATING 25 YEARS

www.designtiles.com.au