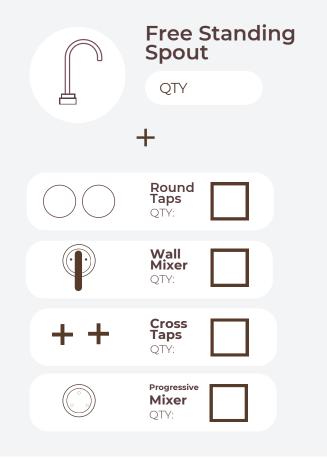

# Area: Basin/Vanity

Which do you prefer for your basin or vanity: an out-of-wall spout, a short basin mixer, or a tall one?